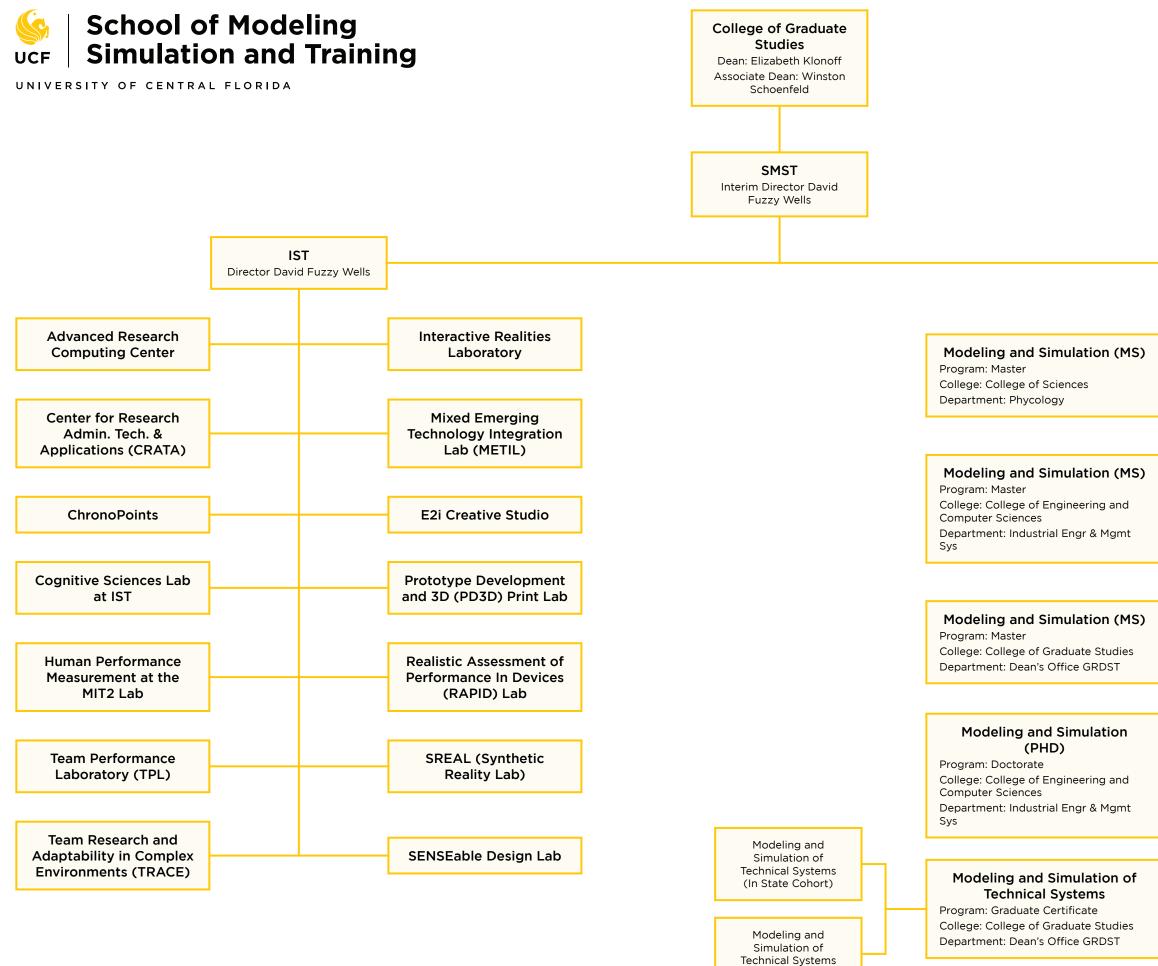

## MS Interim Director of SMST's Modeling and Simulation degree programs: **Charlie Hughes** Modeling and Simulation (MS) - Professional Science Master's Program: Master College: College of Sciences Department: Phycology Modeling and Simulation (MS) - Professional Science Master's Program: Master College: College of Engineering and **Computer Sciences** Department: Industrial Engr & Mgmt Sys **Modeling and Simulation** (PHD) Program: Doctorate College: College of Sciences Department: Phycology **Modeling and Simulation** (PHD) Program: Doctorate College: College of Graduate Studies Department: Dean's Office GRDST Modeling and Simulation of Behavioral Cybersecurity Program: Graduate Certificate College: College of Graduate Studies Department: Dean's Office GRDST